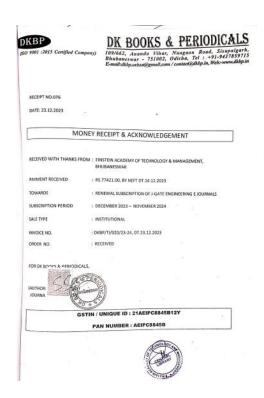

#### 4.5. Books, Journals, e-journals and e-books in the library

#### **Institute Library**

Digital Library is equipped with 20 Computers connected to high end server with 30 Mbps high-speed internet connectivity to access e-Journals & e-Books. NPTEL Facility (National Programme on Technology Enhanced Learning) to access web& video lectures and Institutional Membership of DELNET for resource sharing and Institutional Membership of J-Gate for e-Journals is available in the library. There is an access to MOOCs Courses, NPTEL, Coursera Spoken Tutorial and all.