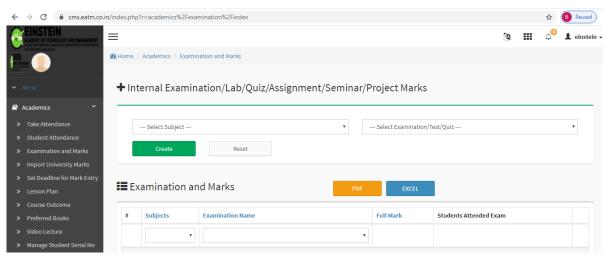

### 4.6. College management System (CMS)

4.6.1. Examination and Marks System in CMS: