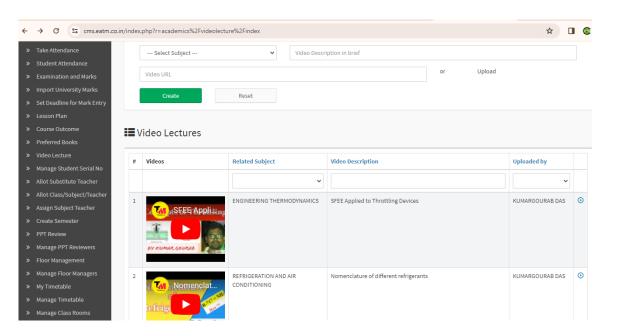

#### 4.6.2. Video Lectures in CMS:

Approved by AICTE, Affiliated to BPUT Odisha At: Baniatangi, PO: Bajapur, Khurdha, PIN: 752060 Bhubaneswar