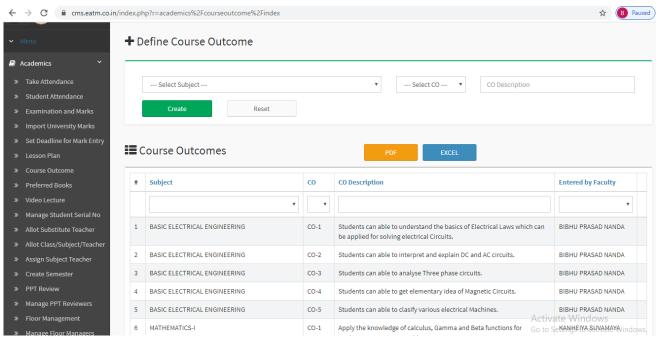

### 4.6. College management System (CMS)

4.6.1. Examination and Marks System in CMS: