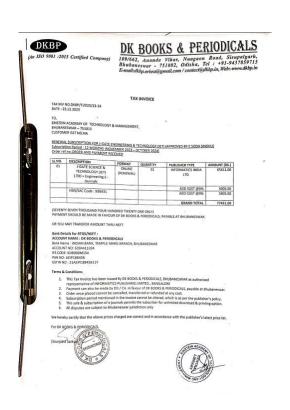

#### 4.5. Books, Journals, e-journals and e-books in the library

#### **Institute Library**

Digital Library is equipped with 20 Computers connected to high end server with 30 Mbps high-speed internet connectivity to access e-Journals & e-Books. NPTEL Facility (National Programme on Technology Enhanced Learning) to access web& video lectures and Institutional Membership of DELNET for resource sharing and Institutional Membership of J-Gate for e-Journals is available in the library. There is an access to MOOCs Courses, NPTEL, Coursera Spoken Tutorial and all.