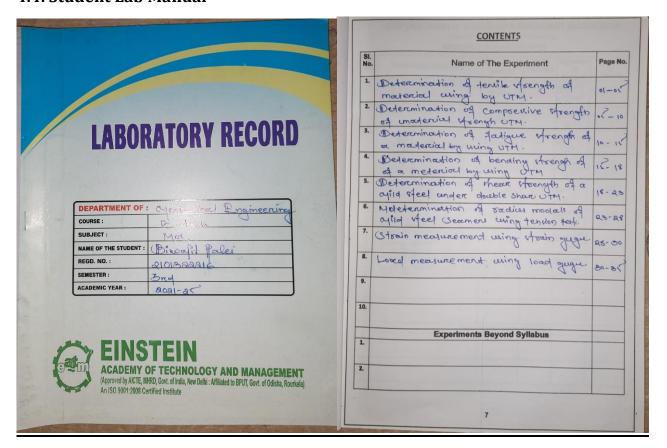

#### 4.4. Student Lab Manual

Approved by AICTE, Affiliated to BPUT Odisha At: Baniatangi, PO: Bajapur, Khurdha, PIN: 752060 Bhubaneswar

| ī. T |                                                                             | Date of Expt | Marks      | Signature | Signature     |            | LABO                                              |                                    | VALUATION                    |                            |                                        | T-t-                     |
|------|-----------------------------------------------------------------------------|--------------|------------|-----------|---------------|------------|---------------------------------------------------|------------------------------------|------------------------------|----------------------------|----------------------------------------|--------------------------|
| 0.   | Name of The Experiment  Determination of terri                              | Perform      | Awarded    | Student   | of<br>faculty |            | Name of the Experiment                            | Experiment planning and            | Result and<br>Interpretation | Report<br>Maximum<br>marks | Understand<br>ing Theory<br>related to | Total<br>Mark<br>Maximum |
|      | Avenath of material.                                                        | 08/01/28     |            | Thorse    | JAN           | SI.<br>No. | SECTION ASSESSMENT OF                             | execution<br>Maximum<br>marks (02) | Maximum<br>marks<br>(03)     | (03)                       | Experiment<br>Maximum<br>marks         | marks<br>(10)            |
|      | Determination of<br>Compressive Avenith.                                    | 04/02/23     | E          | Dieman.   |               | 01.        | Determination of<br>terril strength               | 02                                 | 03                           | 02                         | 62                                     | 09                       |
| . (  | Determination of<br>Statigue strengths.                                     | 11/02/23     | 0          | Bisworth  | Pun           |            | Determination of                                  | 02                                 | 02                           | 62                         | 62                                     | 09                       |
| l.   | Determinaction of                                                           | 22/02/25     | I          | Birogth.  | OND           |            | Determination of                                  | 02                                 | 02                           | 62                         | 82                                     | 80                       |
| 5.   | bending strength.  Determination of                                         | 1            |            | - valit   | - CAN         |            | Determination of booking Henry                    | 02                                 | 03                           | 02                         | 02                                     | 09                       |
|      | of serie Heerogin.                                                          | 04/03/29     | 0          | Roller    |               |            | Determination of                                  | 02                                 | 02                           | 02                         | 02                                     | 09                       |
|      | Determination of ac                                                         |              | 0          | Birasilit | is but        | 06.        | Determination of<br>hydris module.                | 02                                 | 02                           | 63                         | 02                                     | 09                       |
| 7.   | strain measurment                                                           | 18/03/25     | 0          | Birarit   | THE PAIN      |            | Load mesanement                                   | 02                                 | 02                           | 02                         | 02                                     | 09                       |
| 3.   | stooin measurement ceing thain gauge though measurement cuing Indicator loo | 1 28/03/8    | 0          | Discour   |               | 09.        | cering load indicator.                            |                                    |                              |                            |                                        | 1                        |
| 9.   | using Indicator loa                                                         | 9 17 19      |            | -         |               | 10.        |                                                   |                                    |                              |                            |                                        |                          |
| 9.   |                                                                             |              | -          |           |               | 01.        |                                                   | Experiment                         | s Beyond Sylla               | bus                        |                                        |                          |
| 10.  |                                                                             |              |            |           |               | 02.        |                                                   |                                    |                              | -                          | 1                                      |                          |
|      | Ext                                                                         | eriments Be  | yond Sylla | bus       |               | Tota       | Marks Secured by the Student                      |                                    |                              |                            |                                        |                          |
| 1.   | 7                                                                           |              |            |           |               |            | Mark in every Experiment 50% ture of the Faculty: | 6 of total mar                     | ks.                          | 4                          | Signature                              | Palei<br>of the Stu      |
| 2.   |                                                                             |              |            |           |               | Date:      | n: Mechanical.                                    |                                    | F                            | Registration               | No.: 21013                             | 32221                    |
|      |                                                                             |              |            |           |               | Date:      | 1-                                                |                                    |                              |                            |                                        |                          |