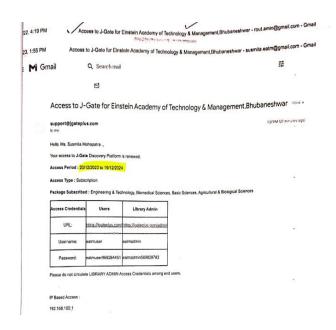

Digital Library is equipped with 20 Computers connected to high end server with 30 Mbps high-speed internet connectivity to access e-Journals & e-Books. NPTEL Facility (National Programme on Technology Enhanced Learning) to access web& video lectures and Institutional Membership of DELNET for resource sharing and Institutional Membership of J-Gate for e-Journals is available in the library. There is an access to MOOCs Courses, NPTEL, Coursera Spoken Tutorial and all.