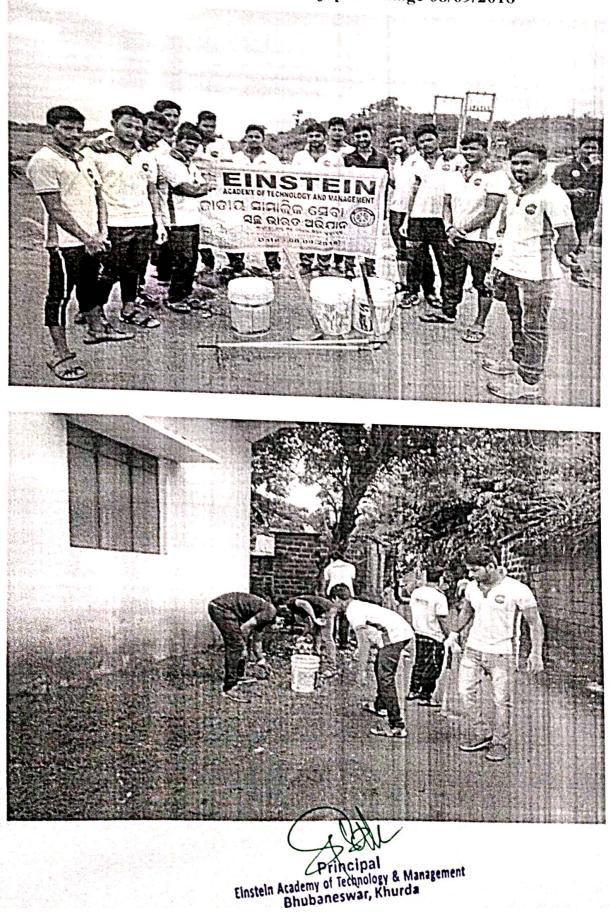

The NSS club has taken so many initiatives involving both teaching and non-teaching staffs. The institute has adopted 5 villages nearby and trying to solve their problems related to uncleanliness, unhygienic, Plantation, Saving and storage of water resource, use of Mobile phones awareness, awareness regarding the use of polythene, AIDs awareness programs etc. The institute has organized several medical camps like Dental check-up, regular health check-up in the rural areas as well as in the college campus. Blood donation camps in collaboration with the Red cross, Khurda were organized every year. As from the last few years the coastal region of the state is regularly facing cyclone nearly every year, students had participated in the relief work in the cyclone affected areas and rendered all types of possible helps to the needy people. The students have also organized cyclone awareness programs in the villages.

Various awareness programs/workshops/rallies/road shows/ voluntary activities with themes like cleanliness, green environment & tree plantation, gender sensitization, traffic rule awareness, road safety awareness, voter awareness, save water, demonetization and digital payment, rural development, national Swachh Bharat Abhiyan, blood donation camps, international yoga day and women empowerment etc. are organized under NSS unit of the institute.