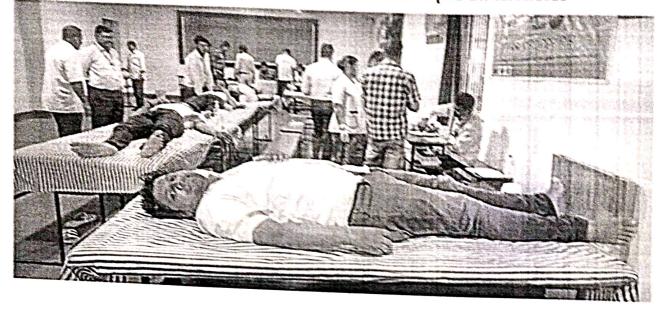

The NSS club has taken so many initiatives involving both teaching and non-teaching staffs. The institute has adopted 5 villages nearby and trying to solve their problems related to uncleanliness, unhygienic, Plantation, Saving and storage of water resource, use of Mobile phones awareness, awareness regarding the use of polythene, AIDs awareness programs etc. The institute has organized several medical camps like Dental check-up, regular health check-up in the rural areas as well as in the college campus. Blood donation camps in collaboration with the Red cross, Khurda were organized every year. As from the last few years the coastal region of the state is regularly facing cyclone nearly every year, students had participated in the relief work in the cyclone affected areas and rendered all types of possible helps to the needy people. The students have also organized cyclone awareness programs in the villages.