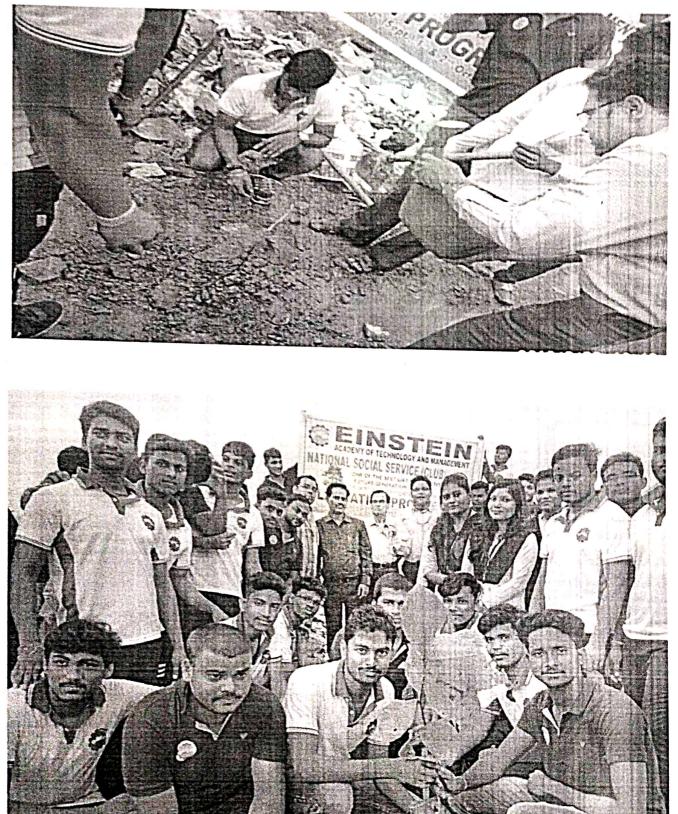

The NSS club has taken so many initiatives involving both teaching and non-teaching staffs. The institute has adopted 5 villages nearby and trying to solve their problems related to uncleanliness, unhygienic, Plantation, Saving and storage of water resource, use of Mobile phones awareness, awareness regarding the use of polythene, AIDs awareness programs etc. The institute has organized several medical camps like Dental check-up, regular health check-up in the rural areas as well as in the college campus. Blood donation camps in collaboration with the Red cross, Khurda were organized every year. As from the last few years the coastal region of the state is regularly facing cyclone nearly every year, students had participated in the relief work in the cyclone affected areas and rendered all types of possible helps to the needy people. The students have also organized cyclone awareness programs in the villages.

Various awareness programs/workshops/rallies/road shows/ voluntary activities with themes like cleanliness, green environment & tree plantation, gender sensitization, traffic rule awareness, road safety awareness, voter awareness, save water, demonetization and digital payment, rural development, national Swachh Bharat Abhiyan, blood donation camps, international yoga day and women empowerment etc. are organized under NSS unit of the institute.