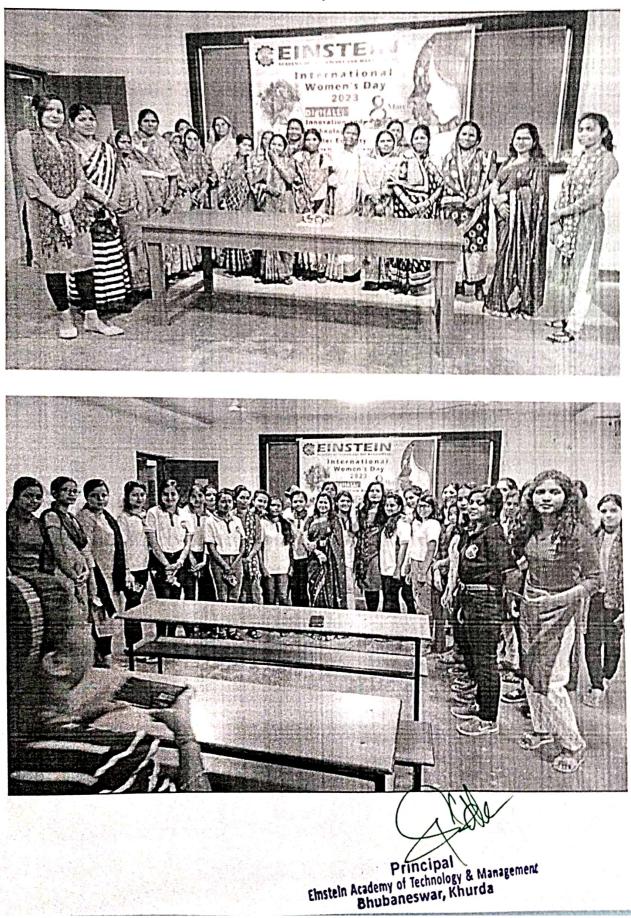

Various awareness programs/workshops/rallies/road shows/ voluntary activities with themes like cleanliness, green environment & tree plantation, gender sensitization, traffic rule awareness, road safety awareness, voter awareness, save water, demonetization and digital payment, rural development, national Swachh Bharat Abhiyan, blood donation camps, international yoga day and women empowerment etc. are organized under NSS unit of the institute.