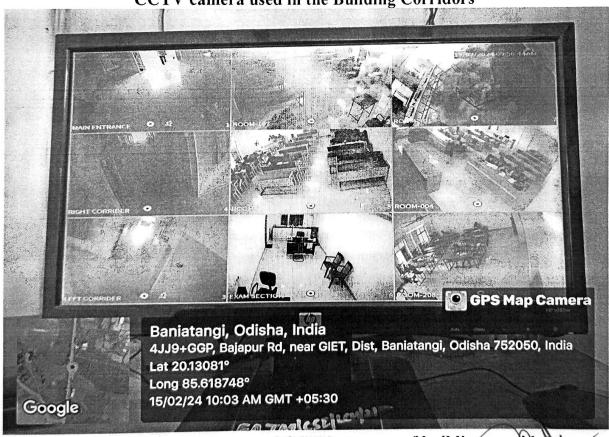

CCTV camera used in the Girls' hostel

Display of the control room of CCTV cameras of Girls' hoste

Principal
Einstein Academy of Technology & Management
Bhubaneswar, Khurda

CCTV camera used in the Building Corridors'

Display of the control room of CCTV cameras of building corridors

Einstein Academy of Vectnological Management

Campus WIFI Access Point

**Boys Hostel WIFI Access point** 

Principal
Principal
Academy of Technology & Masagement
Bhubaneswar, Klaumas