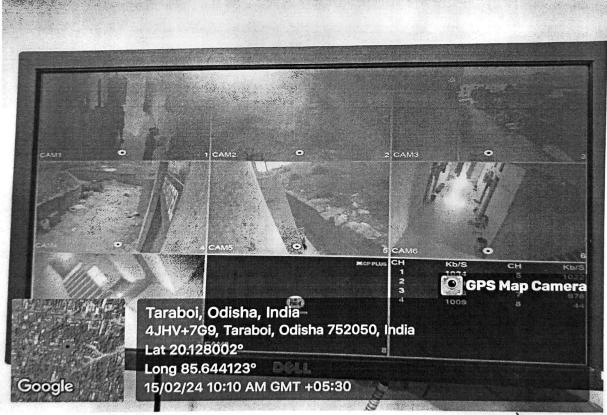

Principal
Principal
Einstein Academy of Technology & Management
Bhubaneswar, Knurda

CCTV camera used in the Boys' hostel

Display of the control room of CCTV cameras of Boys' hoste

Principal
Principal
Academy of Technology & Management
Bhubaneswar, Khusda