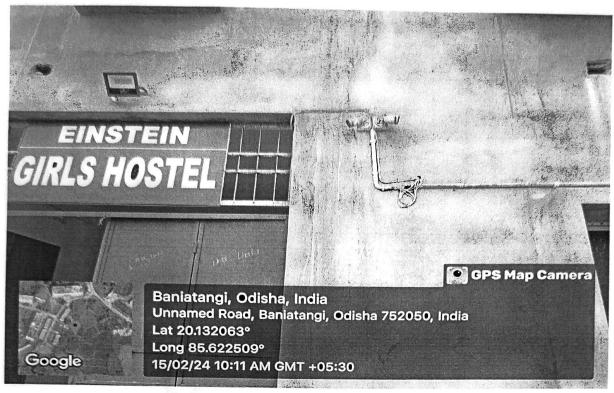

CCTV camera used in the Girls' hostel

Display of the control room of CCTV cameras of Girls' hoste

Principal
Einstein Academy of Technology & Management
Bhubaneswar, Khurda

CCTV camera used in the Building Corridors'