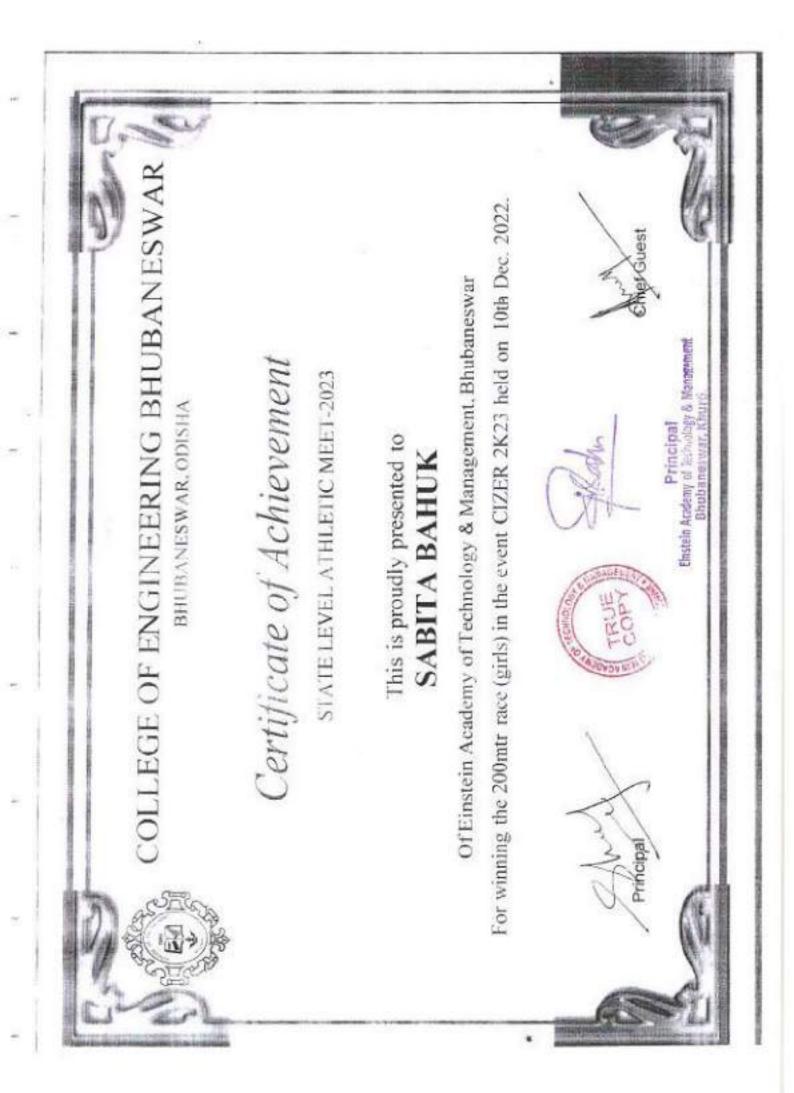

5.3.1 Number of awards/medals for outstanding performance in Sports/ Cultural activities at University/State/National / International level (award for a team event should be counted as one) during the Academic year 2022-23.

| Sl.<br>No. |                                                                                                                                                                                                                                                                                                                                                                                                                                                                                                                                                                                                                                                                                                                                                                                                                                                                                                                                                                                                                                                                                                                                                                                                                                                                                                                                                                                                                                                                                                                                                                                                                                                                                                                                                                                                                                                                                                                                                                                                                                                                                                                                | Team/<br>Individual                                                                                | Level of<br>competition<br>(University/State/N<br>ational/<br>International) | Nature of<br>Competition<br>(sports/Cultural) | Name of the Students                                                                                                                                                           |
|------------|--------------------------------------------------------------------------------------------------------------------------------------------------------------------------------------------------------------------------------------------------------------------------------------------------------------------------------------------------------------------------------------------------------------------------------------------------------------------------------------------------------------------------------------------------------------------------------------------------------------------------------------------------------------------------------------------------------------------------------------------------------------------------------------------------------------------------------------------------------------------------------------------------------------------------------------------------------------------------------------------------------------------------------------------------------------------------------------------------------------------------------------------------------------------------------------------------------------------------------------------------------------------------------------------------------------------------------------------------------------------------------------------------------------------------------------------------------------------------------------------------------------------------------------------------------------------------------------------------------------------------------------------------------------------------------------------------------------------------------------------------------------------------------------------------------------------------------------------------------------------------------------------------------------------------------------------------------------------------------------------------------------------------------------------------------------------------------------------------------------------------------|----------------------------------------------------------------------------------------------------|------------------------------------------------------------------------------|-----------------------------------------------|--------------------------------------------------------------------------------------------------------------------------------------------------------------------------------|
| ı          | TRICK FEST, CAPITAL<br>ENGINEERING<br>COLLEGE, KHORDHA                                                                                                                                                                                                                                                                                                                                                                                                                                                                                                                                                                                                                                                                                                                                                                                                                                                                                                                                                                                                                                                                                                                                                                                                                                                                                                                                                                                                                                                                                                                                                                                                                                                                                                                                                                                                                                                                                                                                                                                                                                                                         | INDIVIDUAL                                                                                         | UNIVERSITY                                                                   | CULTURAL<br>(SONG)                            | ABHUIT SAHOO                                                                                                                                                                   |
| 2          | PARTITION OF THE PROPERTY OF THE PARTY OF TH |                                                                                                    | CULTURAL<br>(SKETCH)                                                         | DEBASHISH MOHARANA                            |                                                                                                                                                                                |
| 3          | CIZAR 2K23, COLLEGE<br>OF ENGINEEERING<br>BHUBANESWAR                                                                                                                                                                                                                                                                                                                                                                                                                                                                                                                                                                                                                                                                                                                                                                                                                                                                                                                                                                                                                                                                                                                                                                                                                                                                                                                                                                                                                                                                                                                                                                                                                                                                                                                                                                                                                                                                                                                                                                                                                                                                          | INDIVIDUAL                                                                                         | STATE                                                                        | SPORTS ( 200M<br>RACE GIRLS)                  | SABITA BAHUK                                                                                                                                                                   |
| 4          | MECATHLON 2022-23.<br>KRUPAJAL<br>ENGINEERING<br>COLLEGE<br>BHUBANESWAR                                                                                                                                                                                                                                                                                                                                                                                                                                                                                                                                                                                                                                                                                                                                                                                                                                                                                                                                                                                                                                                                                                                                                                                                                                                                                                                                                                                                                                                                                                                                                                                                                                                                                                                                                                                                                                                                                                                                                                                                                                                        | BHUBANESWAR  ECATHLON 2022-23.  KRUPAJAL  ENGINEERING INDIVIDUAL UNIVERSITY SPORTS(100M RACE BOYS) |                                                                              | SATYA PRAKASH SAHOO                           |                                                                                                                                                                                |
| 5          | MINTO CUP,<br>NALANDA INSTITUTE<br>OF TECHNOLOGY,<br>BHUBANESWAR                                                                                                                                                                                                                                                                                                                                                                                                                                                                                                                                                                                                                                                                                                                                                                                                                                                                                                                                                                                                                                                                                                                                                                                                                                                                                                                                                                                                                                                                                                                                                                                                                                                                                                                                                                                                                                                                                                                                                                                                                                                               | INDIVIDUAL                                                                                         | UNIVERSITY                                                                   | SPORTS<br>(BADMINTON)                         | SHANTI PARIDA<br>SUBHAJIT NISHANKA<br>SURYANARAYAN<br>TRIPATHY                                                                                                                 |
| 6          | INTER UNIVERSITY TENNIS CHAMPIONSHIP NALANDA INSTITUTE OF TECHNOLOGY, BHUBANESWAR                                                                                                                                                                                                                                                                                                                                                                                                                                                                                                                                                                                                                                                                                                                                                                                                                                                                                                                                                                                                                                                                                                                                                                                                                                                                                                                                                                                                                                                                                                                                                                                                                                                                                                                                                                                                                                                                                                                                                                                                                                              | TEAM                                                                                               | STATE                                                                        | SPORTS<br>(TENNIS)                            | NIKHIL NAYAK<br>PREMANANDA NAYAK<br>PRIYALI MANSINGH                                                                                                                           |
|            | RPL 2K23+ RAJADHANI<br>ENGINEERING<br>COLLEGE,<br>BRUBANESWAR                                                                                                                                                                                                                                                                                                                                                                                                                                                                                                                                                                                                                                                                                                                                                                                                                                                                                                                                                                                                                                                                                                                                                                                                                                                                                                                                                                                                                                                                                                                                                                                                                                                                                                                                                                                                                                                                                                                                                                                                                                                                  | TEAM                                                                                               | UNIVERSITY                                                                   | SPORTS<br>(FOOTBALL)                          | ASUTOSH PALAI ASIM KUMAR BISHOYI ASISH PARIDA BABULA NAIK BHABANI SHANKAR MOHANTA BIBHUTI BHUSAN PATRA BISHAL NAYAK (C) BISWARUP JENA CHINMAYA KUMAR MAHANTA CHITTARANJAN JENA |
|            | KEC WINTER CUP,<br>KRUPAJAL<br>ENGINUERING<br>COLLEGE,<br>BHUBANESWAR                                                                                                                                                                                                                                                                                                                                                                                                                                                                                                                                                                                                                                                                                                                                                                                                                                                                                                                                                                                                                                                                                                                                                                                                                                                                                                                                                                                                                                                                                                                                                                                                                                                                                                                                                                                                                                                                                                                                                                                                                                                          | INDIVIDUAL                                                                                         | STATE                                                                        | SPORTS<br>(CHESS)                             | PANCHANAN MALLICK                                                                                                                                                              |
|            | ENTHUSIA 2023,<br>GANDHI INSTITUTE<br>OF TECHNOLOGY<br>AND MANAGEMENT,<br>BHUBANESWAR                                                                                                                                                                                                                                                                                                                                                                                                                                                                                                                                                                                                                                                                                                                                                                                                                                                                                                                                                                                                                                                                                                                                                                                                                                                                                                                                                                                                                                                                                                                                                                                                                                                                                                                                                                                                                                                                                                                                                                                                                                          | INDIVIDUAL                                                                                         | STATE                                                                        | SPORTS<br>(CARROM<br>SINGLE)                  | PRAMOD KUMAR PALAI                                                                                                                                                             |