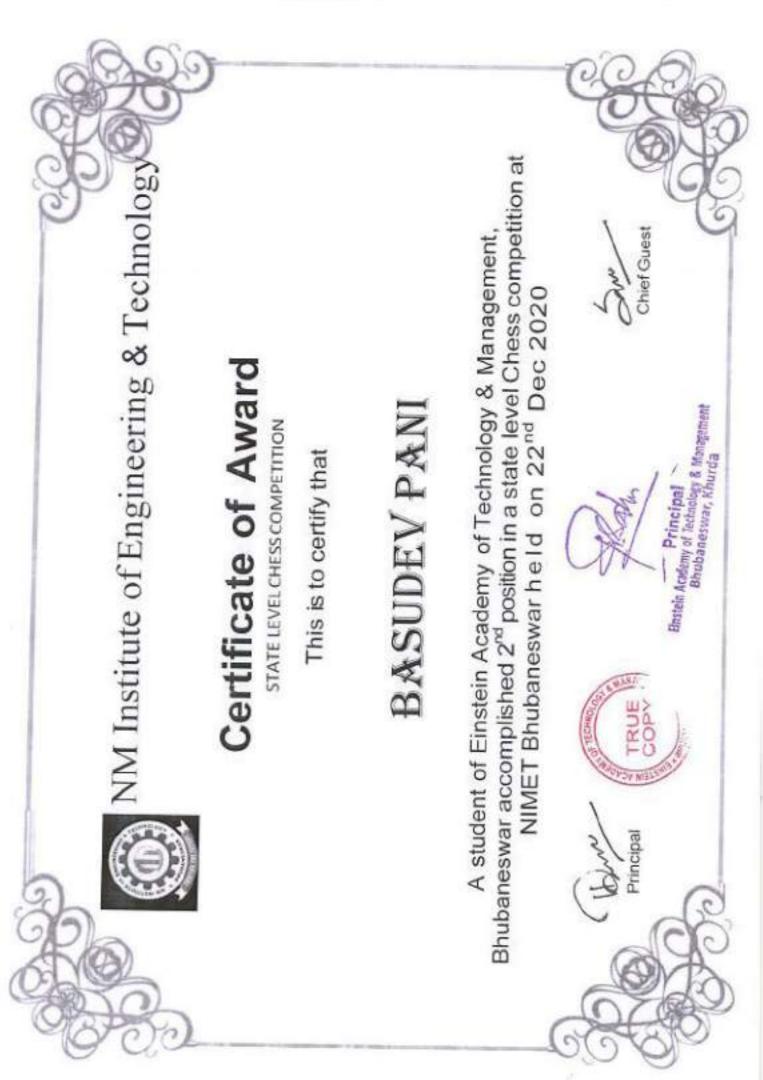

5.3.1 Number of awards/medals for outstanding performance in Sports/ Cultural activities at University/State/National / International level (award for a team event should be counted as one) during the Academic year 2022-23.

| Sl.<br>No. |                                                                                                                                                                                                                                                                                                                                                                                                                                                                                                                                                                                                                                                                                                                                                                                                                                                                                                                                                                                                                                                                                                                                                                                                                                                                                                                                                                                                                                                                                                                                                                                                                                                                                                                                                                                                                                                                                                                                                                                                                                                                                                                                | Team/<br>Individual                                                                                | Level of<br>competition<br>(University/State/N<br>ational/<br>International) | Nature of<br>Competition<br>(sports/Cultural) | Name of the Students                                                                                                                                                           |
|------------|--------------------------------------------------------------------------------------------------------------------------------------------------------------------------------------------------------------------------------------------------------------------------------------------------------------------------------------------------------------------------------------------------------------------------------------------------------------------------------------------------------------------------------------------------------------------------------------------------------------------------------------------------------------------------------------------------------------------------------------------------------------------------------------------------------------------------------------------------------------------------------------------------------------------------------------------------------------------------------------------------------------------------------------------------------------------------------------------------------------------------------------------------------------------------------------------------------------------------------------------------------------------------------------------------------------------------------------------------------------------------------------------------------------------------------------------------------------------------------------------------------------------------------------------------------------------------------------------------------------------------------------------------------------------------------------------------------------------------------------------------------------------------------------------------------------------------------------------------------------------------------------------------------------------------------------------------------------------------------------------------------------------------------------------------------------------------------------------------------------------------------|----------------------------------------------------------------------------------------------------|------------------------------------------------------------------------------|-----------------------------------------------|--------------------------------------------------------------------------------------------------------------------------------------------------------------------------------|
| ı          | TRICK FEST, CAPITAL<br>ENGINEERING<br>COLLEGE, KHORDHA                                                                                                                                                                                                                                                                                                                                                                                                                                                                                                                                                                                                                                                                                                                                                                                                                                                                                                                                                                                                                                                                                                                                                                                                                                                                                                                                                                                                                                                                                                                                                                                                                                                                                                                                                                                                                                                                                                                                                                                                                                                                         | INDIVIDUAL                                                                                         | UNIVERSITY                                                                   | CULTURAL<br>(SONG)                            | ABHUIT SAHOO                                                                                                                                                                   |
| 2          | PARTITION OF THE PROPERTY OF THE PARTY OF TH |                                                                                                    | CULTURAL<br>(SKETCH)                                                         | DEBASHISH MOHARANA                            |                                                                                                                                                                                |
| 3          | CIZAR 2K23, COLLEGE<br>OF ENGINEEERING<br>BHUBANESWAR                                                                                                                                                                                                                                                                                                                                                                                                                                                                                                                                                                                                                                                                                                                                                                                                                                                                                                                                                                                                                                                                                                                                                                                                                                                                                                                                                                                                                                                                                                                                                                                                                                                                                                                                                                                                                                                                                                                                                                                                                                                                          | INDIVIDUAL                                                                                         | STATE                                                                        | SPORTS ( 200M<br>RACE GIRLS)                  | SABITA BAHUK                                                                                                                                                                   |
| 4          | MECATHLON 2022-23.<br>KRUPAJAL<br>ENGINEERING<br>COLLEGE<br>BHUBANESWAR                                                                                                                                                                                                                                                                                                                                                                                                                                                                                                                                                                                                                                                                                                                                                                                                                                                                                                                                                                                                                                                                                                                                                                                                                                                                                                                                                                                                                                                                                                                                                                                                                                                                                                                                                                                                                                                                                                                                                                                                                                                        | BHUBANESWAR  ECATHLON 2022-23.  KRUPAJAL  ENGINEERING INDIVIDUAL UNIVERSITY SPORTS(100M RACE BOYS) |                                                                              | SATYA PRAKASH SAHOO                           |                                                                                                                                                                                |
| 5          | MINTO CUP,<br>NALANDA INSTITUTE<br>OF TECHNOLOGY,<br>BHUBANESWAR                                                                                                                                                                                                                                                                                                                                                                                                                                                                                                                                                                                                                                                                                                                                                                                                                                                                                                                                                                                                                                                                                                                                                                                                                                                                                                                                                                                                                                                                                                                                                                                                                                                                                                                                                                                                                                                                                                                                                                                                                                                               | INDIVIDUAL                                                                                         | UNIVERSITY                                                                   | SPORTS<br>(BADMINTON)                         | SHANTI PARIDA<br>SUBHAJIT NISHANKA<br>SURYANARAYAN<br>TRIPATHY                                                                                                                 |
| 6          | INTER UNIVERSITY TENNIS CHAMPIONSHIP NALANDA INSTITUTE OF TECHNOLOGY, BHUBANESWAR                                                                                                                                                                                                                                                                                                                                                                                                                                                                                                                                                                                                                                                                                                                                                                                                                                                                                                                                                                                                                                                                                                                                                                                                                                                                                                                                                                                                                                                                                                                                                                                                                                                                                                                                                                                                                                                                                                                                                                                                                                              | TEAM                                                                                               | STATE                                                                        | SPORTS<br>(TENNIS)                            | NIKHIL NAYAK<br>PREMANANDA NAYAK<br>PRIYALI MANSINGH                                                                                                                           |
|            | RPL 2K23+ RAJADHANI<br>ENGINEERING<br>COLLEGE,<br>BRUBANESWAR                                                                                                                                                                                                                                                                                                                                                                                                                                                                                                                                                                                                                                                                                                                                                                                                                                                                                                                                                                                                                                                                                                                                                                                                                                                                                                                                                                                                                                                                                                                                                                                                                                                                                                                                                                                                                                                                                                                                                                                                                                                                  | TEAM                                                                                               | UNIVERSITY                                                                   | SPORTS<br>(FOOTBALL)                          | ASUTOSH PALAI ASIM KUMAR BISHOYI ASISH PARIDA BABULA NAIK BHABANI SHANKAR MOHANTA BIBHUTI BHUSAN PATRA BISHAL NAYAK (C) BISWARUP JENA CHINMAYA KUMAR MAHANTA CHITTARANJAN JENA |
|            | KEC WINTER CUP,<br>KRUPAJAL<br>ENGINUERING<br>COLLEGE,<br>BHUBANESWAR                                                                                                                                                                                                                                                                                                                                                                                                                                                                                                                                                                                                                                                                                                                                                                                                                                                                                                                                                                                                                                                                                                                                                                                                                                                                                                                                                                                                                                                                                                                                                                                                                                                                                                                                                                                                                                                                                                                                                                                                                                                          | INDIVIDUAL                                                                                         | STATE                                                                        | SPORTS<br>(CHESS)                             | PANCHANAN MALLICK                                                                                                                                                              |
|            | ENTHUSIA 2023,<br>GANDHI INSTITUTE<br>OF TECHNOLOGY<br>AND MANAGEMENT,<br>BHUBANESWAR                                                                                                                                                                                                                                                                                                                                                                                                                                                                                                                                                                                                                                                                                                                                                                                                                                                                                                                                                                                                                                                                                                                                                                                                                                                                                                                                                                                                                                                                                                                                                                                                                                                                                                                                                                                                                                                                                                                                                                                                                                          | INDIVIDUAL                                                                                         | STATE                                                                        | SPORTS<br>(CARROM<br>SINGLE)                  | PRAMOD KUMAR PALAI                                                                                                                                                             |