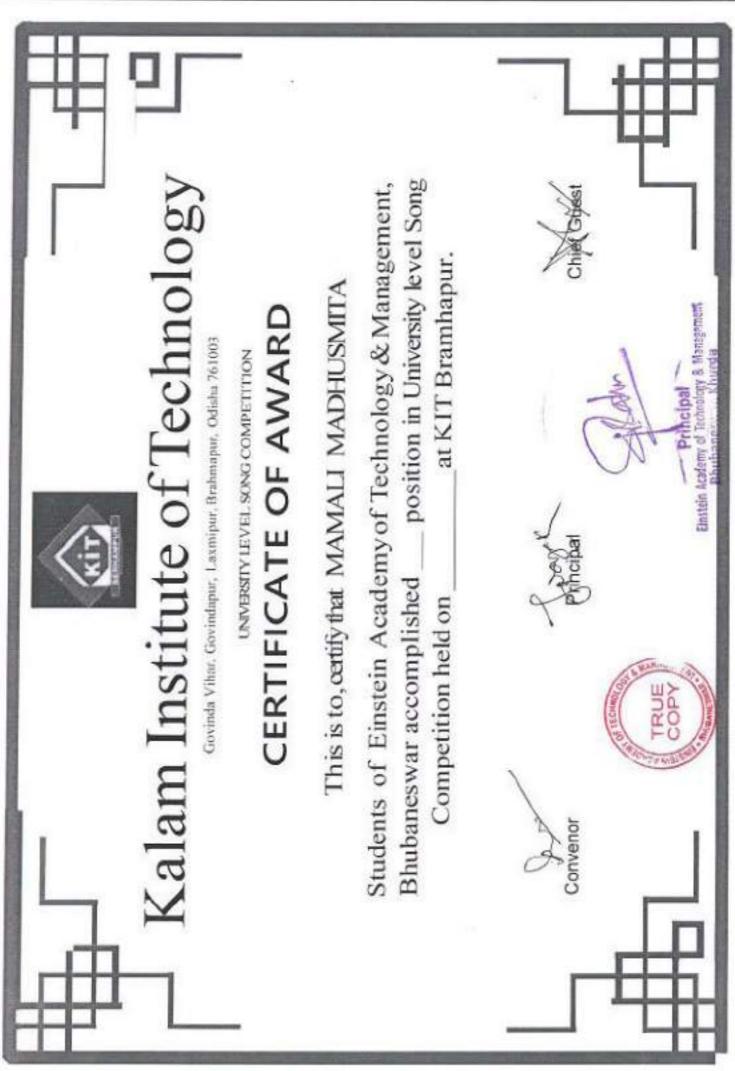

5.3.1 Number of awards/medals for outstanding performance in Sports/ Cultural activities at University/State/National / International level (award for a team event should be counted as one) during the Academic year 2022-23.

| Sl.<br>No. |                                                                                                                                                                                                                                                                                                                                                                                                                                                                                                                                                                                                                                                                                                                                                                                                                                                                                                                                                                                                                                                                                                                                                                                                                                                                                                                                                                                                                                                                                                                                                                                                                                                                                                                                                                                                                                                                                                                                                                                                                                                                                                                                | Team/<br>Individual                                                                                | Level of<br>competition<br>(University/State/N<br>ational/<br>International) | Nature of<br>Competition<br>(sports/Cultural) | Name of the Students                                                                                                                                                           |
|------------|--------------------------------------------------------------------------------------------------------------------------------------------------------------------------------------------------------------------------------------------------------------------------------------------------------------------------------------------------------------------------------------------------------------------------------------------------------------------------------------------------------------------------------------------------------------------------------------------------------------------------------------------------------------------------------------------------------------------------------------------------------------------------------------------------------------------------------------------------------------------------------------------------------------------------------------------------------------------------------------------------------------------------------------------------------------------------------------------------------------------------------------------------------------------------------------------------------------------------------------------------------------------------------------------------------------------------------------------------------------------------------------------------------------------------------------------------------------------------------------------------------------------------------------------------------------------------------------------------------------------------------------------------------------------------------------------------------------------------------------------------------------------------------------------------------------------------------------------------------------------------------------------------------------------------------------------------------------------------------------------------------------------------------------------------------------------------------------------------------------------------------|----------------------------------------------------------------------------------------------------|------------------------------------------------------------------------------|-----------------------------------------------|--------------------------------------------------------------------------------------------------------------------------------------------------------------------------------|
| ı          | TRICK FEST, CAPITAL<br>ENGINEERING<br>COLLEGE, KHORDHA                                                                                                                                                                                                                                                                                                                                                                                                                                                                                                                                                                                                                                                                                                                                                                                                                                                                                                                                                                                                                                                                                                                                                                                                                                                                                                                                                                                                                                                                                                                                                                                                                                                                                                                                                                                                                                                                                                                                                                                                                                                                         | INDIVIDUAL                                                                                         | UNIVERSITY                                                                   | CULTURAL<br>(SONG)                            | ABHUIT SAHOO                                                                                                                                                                   |
| 2          | PARTITION OF THE PROPERTY OF THE PARTY OF TH |                                                                                                    | CULTURAL<br>(SKETCH)                                                         | DEBASHISH MOHARANA                            |                                                                                                                                                                                |
| 3          | CIZAR 2K23, COLLEGE<br>OF ENGINEEERING<br>BHUBANESWAR                                                                                                                                                                                                                                                                                                                                                                                                                                                                                                                                                                                                                                                                                                                                                                                                                                                                                                                                                                                                                                                                                                                                                                                                                                                                                                                                                                                                                                                                                                                                                                                                                                                                                                                                                                                                                                                                                                                                                                                                                                                                          | INDIVIDUAL                                                                                         | STATE                                                                        | SPORTS ( 200M<br>RACE GIRLS)                  | SABITA BAHUK                                                                                                                                                                   |
| 4          | MECATHLON 2022-23.<br>KRUPAJAL<br>ENGINEERING<br>COLLEGE<br>BHUBANESWAR                                                                                                                                                                                                                                                                                                                                                                                                                                                                                                                                                                                                                                                                                                                                                                                                                                                                                                                                                                                                                                                                                                                                                                                                                                                                                                                                                                                                                                                                                                                                                                                                                                                                                                                                                                                                                                                                                                                                                                                                                                                        | BHUBANESWAR  ECATHLON 2022-23.  KRUPAJAL  ENGINEERING INDIVIDUAL UNIVERSITY SPORTS(100M RACE BOYS) |                                                                              | SATYA PRAKASH SAHOO                           |                                                                                                                                                                                |
| 5          | MINTO CUP,<br>NALANDA INSTITUTE<br>OF TECHNOLOGY,<br>BHUBANESWAR                                                                                                                                                                                                                                                                                                                                                                                                                                                                                                                                                                                                                                                                                                                                                                                                                                                                                                                                                                                                                                                                                                                                                                                                                                                                                                                                                                                                                                                                                                                                                                                                                                                                                                                                                                                                                                                                                                                                                                                                                                                               | INDIVIDUAL                                                                                         | UNIVERSITY                                                                   | SPORTS<br>(BADMINTON)                         | SHANTI PARIDA<br>SUBHAJIT NISHANKA<br>SURYANARAYAN<br>TRIPATHY                                                                                                                 |
| 6          | INTER UNIVERSITY TENNIS CHAMPIONSHIP NALANDA INSTITUTE OF TECHNOLOGY, BHUBANESWAR                                                                                                                                                                                                                                                                                                                                                                                                                                                                                                                                                                                                                                                                                                                                                                                                                                                                                                                                                                                                                                                                                                                                                                                                                                                                                                                                                                                                                                                                                                                                                                                                                                                                                                                                                                                                                                                                                                                                                                                                                                              | TEAM                                                                                               | STATE                                                                        | SPORTS<br>(TENNIS)                            | NIKHIL NAYAK<br>PREMANANDA NAYAK<br>PRIYALI MANSINGH                                                                                                                           |
|            | RPL 2K23+ RAJADHANI<br>ENGINEERING<br>COLLEGE,<br>BRUBANESWAR                                                                                                                                                                                                                                                                                                                                                                                                                                                                                                                                                                                                                                                                                                                                                                                                                                                                                                                                                                                                                                                                                                                                                                                                                                                                                                                                                                                                                                                                                                                                                                                                                                                                                                                                                                                                                                                                                                                                                                                                                                                                  | TEAM                                                                                               | UNIVERSITY                                                                   | SPORTS<br>(FOOTBALL)                          | ASUTOSH PALAI ASIM KUMAR BISHOYI ASISH PARIDA BABULA NAIK BHABANI SHANKAR MOHANTA BIBHUTI BHUSAN PATRA BISHAL NAYAK (C) BISWARUP JENA CHINMAYA KUMAR MAHANTA CHITTARANJAN JENA |
|            | KEC WINTER CUP,<br>KRUPAJAL<br>ENGINUERING<br>COLLEGE,<br>BHUBANESWAR                                                                                                                                                                                                                                                                                                                                                                                                                                                                                                                                                                                                                                                                                                                                                                                                                                                                                                                                                                                                                                                                                                                                                                                                                                                                                                                                                                                                                                                                                                                                                                                                                                                                                                                                                                                                                                                                                                                                                                                                                                                          | INDIVIDUAL                                                                                         | STATE                                                                        | SPORTS<br>(CHESS)                             | PANCHANAN MALLICK                                                                                                                                                              |
|            | ENTHUSIA 2023,<br>GANDHI INSTITUTE<br>OF TECHNOLOGY<br>AND MANAGEMENT,<br>BHUBANESWAR                                                                                                                                                                                                                                                                                                                                                                                                                                                                                                                                                                                                                                                                                                                                                                                                                                                                                                                                                                                                                                                                                                                                                                                                                                                                                                                                                                                                                                                                                                                                                                                                                                                                                                                                                                                                                                                                                                                                                                                                                                          | INDIVIDUAL                                                                                         | STATE                                                                        | SPORTS<br>(CARROM<br>SINGLE)                  | PRAMOD KUMAR PALAI                                                                                                                                                             |