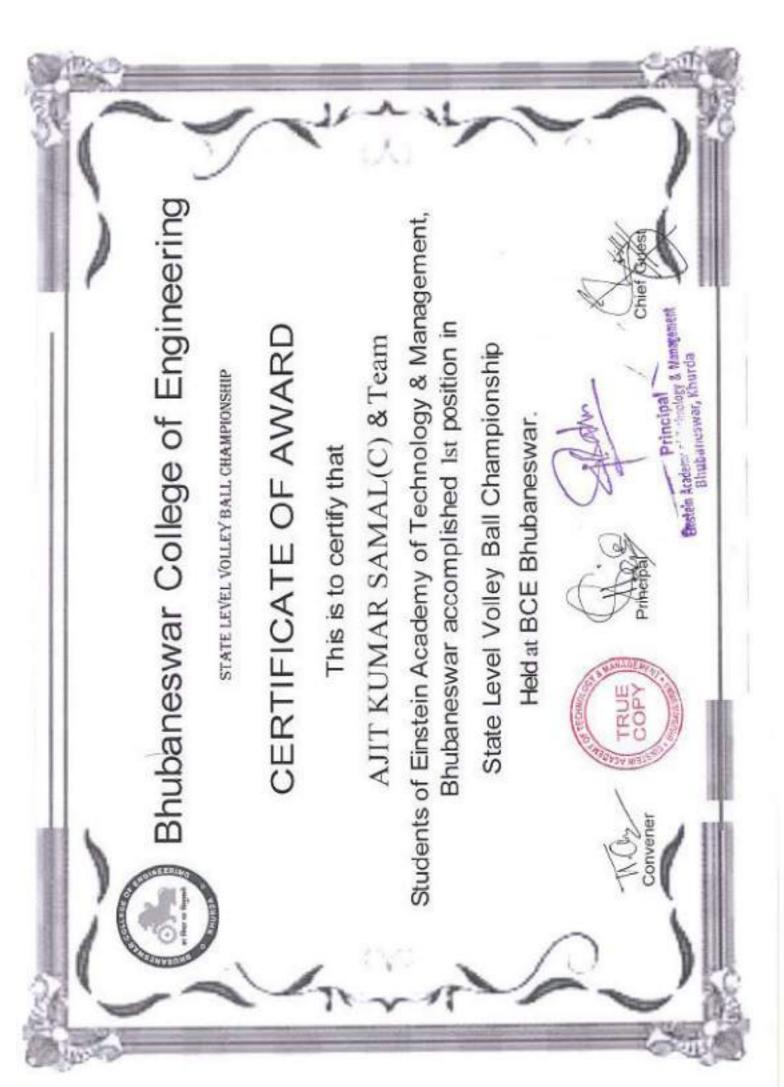

5.3.1 Number of awards/medals for outstanding performance in Sports/ Cultural activities at University/State/National / International level (award for a team event should be counted as one) during the Academic year 2022-23.

| Sl.<br>No. |                                                                                                                                                                                                                                                                                                                                                                                                                                                                                                                                                                                                                                                                                                                                                                                                                                                                                                                                                                                                                                                                                                                                                                                                                                                                                                                                                                                                                                                                                                                                                                                                                                                                                                                                                                                                                                                                                                                                                                                                                                                                                                                                | Team/<br>Individual                                                                                | Level of<br>competition<br>(University/State/N<br>ational/<br>International) | Nature of<br>Competition<br>(sports/Cultural) | Name of the Students                                                                                                                                                           |
|------------|--------------------------------------------------------------------------------------------------------------------------------------------------------------------------------------------------------------------------------------------------------------------------------------------------------------------------------------------------------------------------------------------------------------------------------------------------------------------------------------------------------------------------------------------------------------------------------------------------------------------------------------------------------------------------------------------------------------------------------------------------------------------------------------------------------------------------------------------------------------------------------------------------------------------------------------------------------------------------------------------------------------------------------------------------------------------------------------------------------------------------------------------------------------------------------------------------------------------------------------------------------------------------------------------------------------------------------------------------------------------------------------------------------------------------------------------------------------------------------------------------------------------------------------------------------------------------------------------------------------------------------------------------------------------------------------------------------------------------------------------------------------------------------------------------------------------------------------------------------------------------------------------------------------------------------------------------------------------------------------------------------------------------------------------------------------------------------------------------------------------------------|----------------------------------------------------------------------------------------------------|------------------------------------------------------------------------------|-----------------------------------------------|--------------------------------------------------------------------------------------------------------------------------------------------------------------------------------|
| ı          | TRICK FEST, CAPITAL<br>ENGINEERING<br>COLLEGE, KHORDHA                                                                                                                                                                                                                                                                                                                                                                                                                                                                                                                                                                                                                                                                                                                                                                                                                                                                                                                                                                                                                                                                                                                                                                                                                                                                                                                                                                                                                                                                                                                                                                                                                                                                                                                                                                                                                                                                                                                                                                                                                                                                         | INDIVIDUAL                                                                                         | UNIVERSITY                                                                   | CULTURAL<br>(SONG)                            | ABHUIT SAHOO                                                                                                                                                                   |
| 2          | PARTITION OF THE PROPERTY OF THE PARTY OF TH |                                                                                                    | CULTURAL<br>(SKETCH)                                                         | DEBASHISH MOHARANA                            |                                                                                                                                                                                |
| 3          | CIZAR 2K23, COLLEGE<br>OF ENGINEEERING<br>BHUBANESWAR                                                                                                                                                                                                                                                                                                                                                                                                                                                                                                                                                                                                                                                                                                                                                                                                                                                                                                                                                                                                                                                                                                                                                                                                                                                                                                                                                                                                                                                                                                                                                                                                                                                                                                                                                                                                                                                                                                                                                                                                                                                                          | INDIVIDUAL                                                                                         | STATE                                                                        | SPORTS ( 200M<br>RACE GIRLS)                  | SABITA BAHUK                                                                                                                                                                   |
| 4          | MECATHLON 2022-23.<br>KRUPAJAL<br>ENGINEERING<br>COLLEGE<br>BHUBANESWAR                                                                                                                                                                                                                                                                                                                                                                                                                                                                                                                                                                                                                                                                                                                                                                                                                                                                                                                                                                                                                                                                                                                                                                                                                                                                                                                                                                                                                                                                                                                                                                                                                                                                                                                                                                                                                                                                                                                                                                                                                                                        | BHUBANESWAR  ECATHLON 2022-23.  KRUPAJAL  ENGINEERING INDIVIDUAL UNIVERSITY SPORTS(100M RACE BOYS) |                                                                              | SATYA PRAKASH SAHOO                           |                                                                                                                                                                                |
| 5          | MINTO CUP,<br>NALANDA INSTITUTE<br>OF TECHNOLOGY,<br>BHUBANESWAR                                                                                                                                                                                                                                                                                                                                                                                                                                                                                                                                                                                                                                                                                                                                                                                                                                                                                                                                                                                                                                                                                                                                                                                                                                                                                                                                                                                                                                                                                                                                                                                                                                                                                                                                                                                                                                                                                                                                                                                                                                                               | INDIVIDUAL                                                                                         | UNIVERSITY                                                                   | SPORTS<br>(BADMINTON)                         | SHANTI PARIDA<br>SUBHAJIT NISHANKA<br>SURYANARAYAN<br>TRIPATHY                                                                                                                 |
| 6          | INTER UNIVERSITY TENNIS CHAMPIONSHIP NALANDA INSTITUTE OF TECHNOLOGY, BHUBANESWAR                                                                                                                                                                                                                                                                                                                                                                                                                                                                                                                                                                                                                                                                                                                                                                                                                                                                                                                                                                                                                                                                                                                                                                                                                                                                                                                                                                                                                                                                                                                                                                                                                                                                                                                                                                                                                                                                                                                                                                                                                                              | TEAM                                                                                               | STATE                                                                        | SPORTS<br>(TENNIS)                            | NIKHIL NAYAK<br>PREMANANDA NAYAK<br>PRIYALI MANSINGH                                                                                                                           |
|            | RPL 2K23+ RAJADHANI<br>ENGINEERING<br>COLLEGE,<br>BRUBANESWAR                                                                                                                                                                                                                                                                                                                                                                                                                                                                                                                                                                                                                                                                                                                                                                                                                                                                                                                                                                                                                                                                                                                                                                                                                                                                                                                                                                                                                                                                                                                                                                                                                                                                                                                                                                                                                                                                                                                                                                                                                                                                  | TEAM                                                                                               | UNIVERSITY                                                                   | SPORTS<br>(FOOTBALL)                          | ASUTOSH PALAI ASIM KUMAR BISHOYI ASISH PARIDA BABULA NAIK BHABANI SHANKAR MOHANTA BIBHUTI BHUSAN PATRA BISHAL NAYAK (C) BISWARUP JENA CHINMAYA KUMAR MAHANTA CHITTARANJAN JENA |
|            | KEC WINTER CUP,<br>KRUPAJAL<br>ENGINUERING<br>COLLEGE,<br>BHUBANESWAR                                                                                                                                                                                                                                                                                                                                                                                                                                                                                                                                                                                                                                                                                                                                                                                                                                                                                                                                                                                                                                                                                                                                                                                                                                                                                                                                                                                                                                                                                                                                                                                                                                                                                                                                                                                                                                                                                                                                                                                                                                                          | INDIVIDUAL                                                                                         | STATE                                                                        | SPORTS<br>(CHESS)                             | PANCHANAN MALLICK                                                                                                                                                              |
|            | ENTHUSIA 2023,<br>GANDHI INSTITUTE<br>OF TECHNOLOGY<br>AND MANAGEMENT,<br>BHUBANESWAR                                                                                                                                                                                                                                                                                                                                                                                                                                                                                                                                                                                                                                                                                                                                                                                                                                                                                                                                                                                                                                                                                                                                                                                                                                                                                                                                                                                                                                                                                                                                                                                                                                                                                                                                                                                                                                                                                                                                                                                                                                          | INDIVIDUAL                                                                                         | STATE                                                                        | SPORTS<br>(CARROM<br>SINGLE)                  | PRAMOD KUMAR PALAI                                                                                                                                                             |