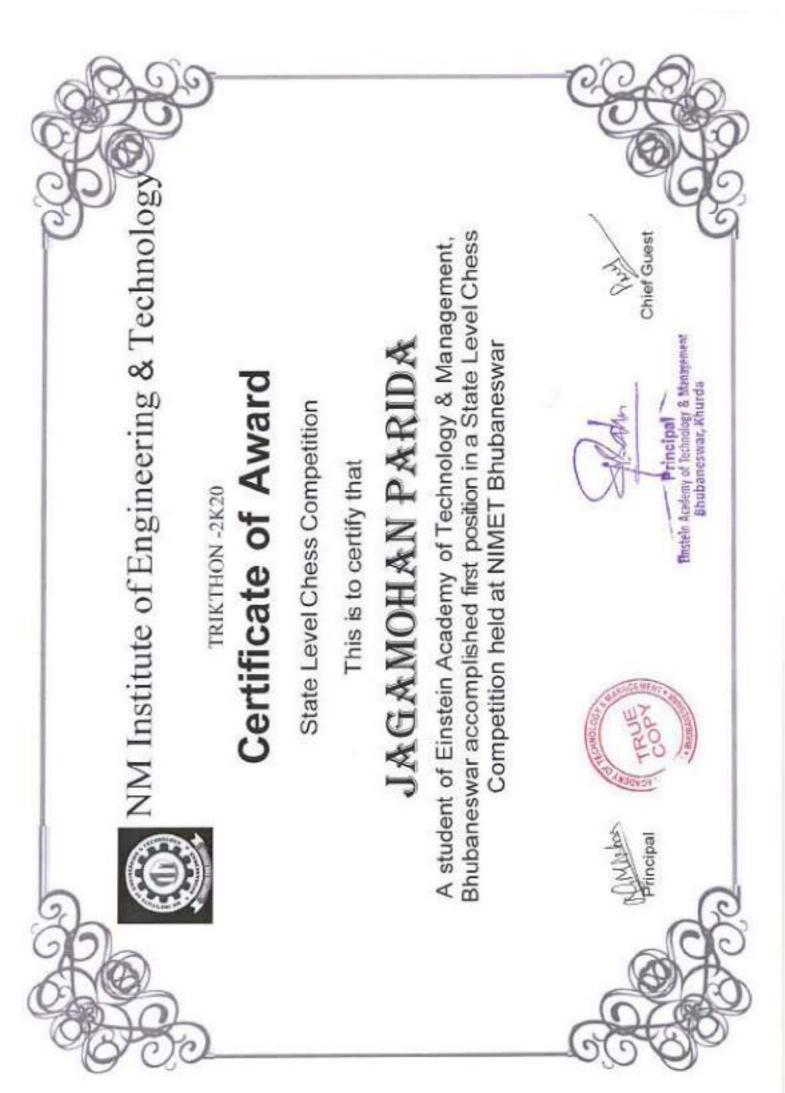

5.3.1 Number of awards/medals for outstanding performance in Sports/ Cultural activities at University/State/National / International level (award for a team event should be counted as one) during the Academic year 2022-23.

| Sl.<br>No. |                                                                                                                                                                                                                                                                                                                                                                                                                                                                                                                                                                                                                                                                                                                                                                                                                                                                                                                                                                                                                                                                                                                                                                                                                                                                                                                                                                                                                                                                                                                                                                                                                                                                                                                                                                                                                                                                                                                                                                                                                                                                                                                                | Team/<br>Individual                                                                                | Level of<br>competition<br>(University/State/N<br>ational/<br>International) | Nature of<br>Competition<br>(sports/Cultural) | Name of the Students                                                                                                                                                           |
|------------|--------------------------------------------------------------------------------------------------------------------------------------------------------------------------------------------------------------------------------------------------------------------------------------------------------------------------------------------------------------------------------------------------------------------------------------------------------------------------------------------------------------------------------------------------------------------------------------------------------------------------------------------------------------------------------------------------------------------------------------------------------------------------------------------------------------------------------------------------------------------------------------------------------------------------------------------------------------------------------------------------------------------------------------------------------------------------------------------------------------------------------------------------------------------------------------------------------------------------------------------------------------------------------------------------------------------------------------------------------------------------------------------------------------------------------------------------------------------------------------------------------------------------------------------------------------------------------------------------------------------------------------------------------------------------------------------------------------------------------------------------------------------------------------------------------------------------------------------------------------------------------------------------------------------------------------------------------------------------------------------------------------------------------------------------------------------------------------------------------------------------------|----------------------------------------------------------------------------------------------------|------------------------------------------------------------------------------|-----------------------------------------------|--------------------------------------------------------------------------------------------------------------------------------------------------------------------------------|
| ı          | TRICK FEST, CAPITAL<br>ENGINEERING<br>COLLEGE, KHORDHA                                                                                                                                                                                                                                                                                                                                                                                                                                                                                                                                                                                                                                                                                                                                                                                                                                                                                                                                                                                                                                                                                                                                                                                                                                                                                                                                                                                                                                                                                                                                                                                                                                                                                                                                                                                                                                                                                                                                                                                                                                                                         | INDIVIDUAL                                                                                         | UNIVERSITY                                                                   | CULTURAL<br>(SONG)                            | ABHUIT SAHOO                                                                                                                                                                   |
| 2          | PARTITION OF THE PROPERTY OF THE PARTY OF TH |                                                                                                    | CULTURAL<br>(SKETCH)                                                         | DEBASHISH MOHARANA                            |                                                                                                                                                                                |
| 3          | CIZAR 2K23, COLLEGE<br>OF ENGINEEERING<br>BHUBANESWAR                                                                                                                                                                                                                                                                                                                                                                                                                                                                                                                                                                                                                                                                                                                                                                                                                                                                                                                                                                                                                                                                                                                                                                                                                                                                                                                                                                                                                                                                                                                                                                                                                                                                                                                                                                                                                                                                                                                                                                                                                                                                          | INDIVIDUAL                                                                                         | STATE                                                                        | SPORTS ( 200M<br>RACE GIRLS)                  | SABITA BAHUK                                                                                                                                                                   |
| 4          | MECATHLON 2022-23.<br>KRUPAJAL<br>ENGINEERING<br>COLLEGE<br>BHUBANESWAR                                                                                                                                                                                                                                                                                                                                                                                                                                                                                                                                                                                                                                                                                                                                                                                                                                                                                                                                                                                                                                                                                                                                                                                                                                                                                                                                                                                                                                                                                                                                                                                                                                                                                                                                                                                                                                                                                                                                                                                                                                                        | BHUBANESWAR  ECATHLON 2022-23.  KRUPAJAL  ENGINEERING INDIVIDUAL UNIVERSITY SPORTS(100M RACE BOYS) |                                                                              | SATYA PRAKASH SAHOO                           |                                                                                                                                                                                |
| 5          | MINTO CUP,<br>NALANDA INSTITUTE<br>OF TECHNOLOGY,<br>BHUBANESWAR                                                                                                                                                                                                                                                                                                                                                                                                                                                                                                                                                                                                                                                                                                                                                                                                                                                                                                                                                                                                                                                                                                                                                                                                                                                                                                                                                                                                                                                                                                                                                                                                                                                                                                                                                                                                                                                                                                                                                                                                                                                               | INDIVIDUAL                                                                                         | UNIVERSITY                                                                   | SPORTS<br>(BADMINTON)                         | SHANTI PARIDA<br>SUBHAJIT NISHANKA<br>SURYANARAYAN<br>TRIPATHY                                                                                                                 |
| 6          | INTER UNIVERSITY TENNIS CHAMPIONSHIP NALANDA INSTITUTE OF TECHNOLOGY, BHUBANESWAR                                                                                                                                                                                                                                                                                                                                                                                                                                                                                                                                                                                                                                                                                                                                                                                                                                                                                                                                                                                                                                                                                                                                                                                                                                                                                                                                                                                                                                                                                                                                                                                                                                                                                                                                                                                                                                                                                                                                                                                                                                              | TEAM                                                                                               | STATE                                                                        | SPORTS<br>(TENNIS)                            | NIKHIL NAYAK<br>PREMANANDA NAYAK<br>PRIYALI MANSINGH                                                                                                                           |
|            | RPL 2K23+ RAJADHANI<br>ENGINEERING<br>COLLEGE,<br>BRUBANESWAR                                                                                                                                                                                                                                                                                                                                                                                                                                                                                                                                                                                                                                                                                                                                                                                                                                                                                                                                                                                                                                                                                                                                                                                                                                                                                                                                                                                                                                                                                                                                                                                                                                                                                                                                                                                                                                                                                                                                                                                                                                                                  | TEAM                                                                                               | UNIVERSITY                                                                   | SPORTS<br>(FOOTBALL)                          | ASUTOSH PALAI ASIM KUMAR BISHOYI ASISH PARIDA BABULA NAIK BHABANI SHANKAR MOHANTA BIBHUTI BHUSAN PATRA BISHAL NAYAK (C) BISWARUP JENA CHINMAYA KUMAR MAHANTA CHITTARANJAN JENA |
|            | KEC WINTER CUP,<br>KRUPAJAL<br>ENGINUERING<br>COLLEGE,<br>BHUBANESWAR                                                                                                                                                                                                                                                                                                                                                                                                                                                                                                                                                                                                                                                                                                                                                                                                                                                                                                                                                                                                                                                                                                                                                                                                                                                                                                                                                                                                                                                                                                                                                                                                                                                                                                                                                                                                                                                                                                                                                                                                                                                          | INDIVIDUAL                                                                                         | STATE                                                                        | SPORTS<br>(CHESS)                             | PANCHANAN MALLICK                                                                                                                                                              |
|            | ENTHUSIA 2023,<br>GANDHI INSTITUTE<br>OF TECHNOLOGY<br>AND MANAGEMENT,<br>BHUBANESWAR                                                                                                                                                                                                                                                                                                                                                                                                                                                                                                                                                                                                                                                                                                                                                                                                                                                                                                                                                                                                                                                                                                                                                                                                                                                                                                                                                                                                                                                                                                                                                                                                                                                                                                                                                                                                                                                                                                                                                                                                                                          | INDIVIDUAL                                                                                         | STATE                                                                        | SPORTS<br>(CARROM<br>SINGLE)                  | PRAMOD KUMAR PALAI                                                                                                                                                             |