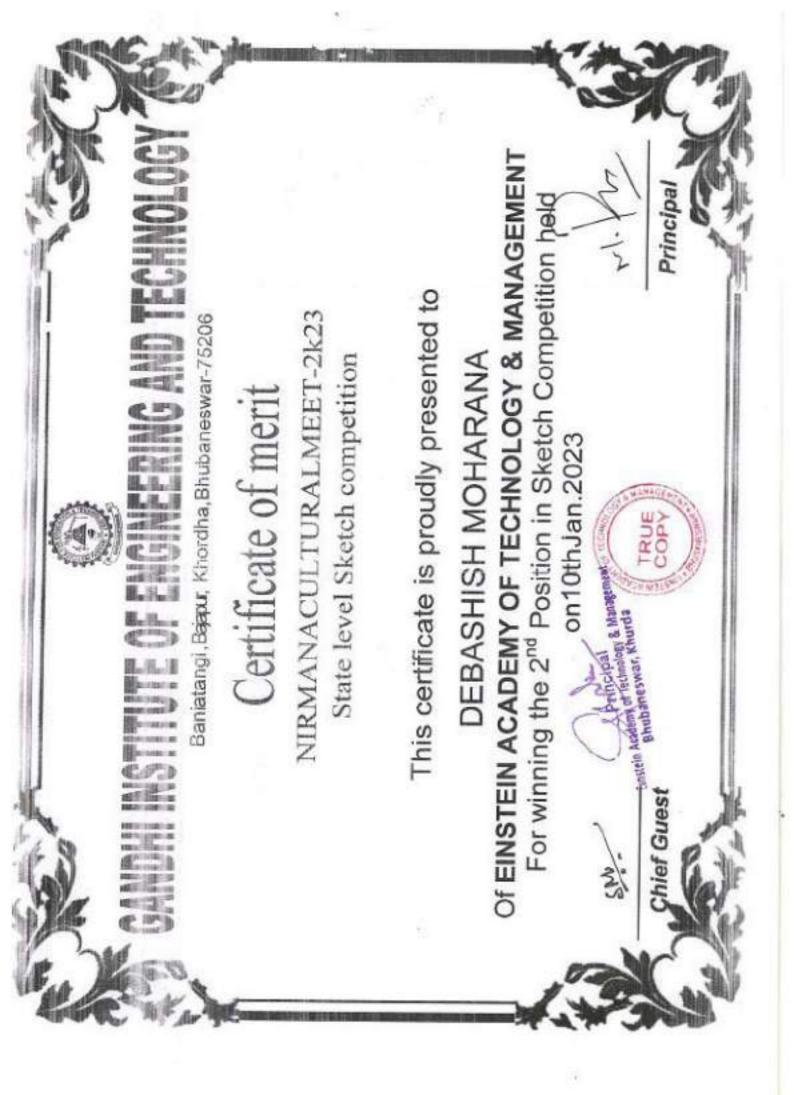

| Sl.<br>No. |                                                                                                                                                                                                                                                                                                                                                                                                                                                                                                                                                                                                                                                                                                                                                                                                                                                                                                                                                                                                                                                                                                                                                                                                                                                                                                                                                                                                                                                                                                                                                                                                                                                                                                                                                                                                                                                                                                                                                                                                                                                                                                                                | Team/<br>Individual                                                                                | Level of<br>competition<br>(University/State/N<br>ational/<br>International) | Nature of<br>Competition<br>(sports/Cultural) | Name of the Students                                                                                                                                                           |
|------------|--------------------------------------------------------------------------------------------------------------------------------------------------------------------------------------------------------------------------------------------------------------------------------------------------------------------------------------------------------------------------------------------------------------------------------------------------------------------------------------------------------------------------------------------------------------------------------------------------------------------------------------------------------------------------------------------------------------------------------------------------------------------------------------------------------------------------------------------------------------------------------------------------------------------------------------------------------------------------------------------------------------------------------------------------------------------------------------------------------------------------------------------------------------------------------------------------------------------------------------------------------------------------------------------------------------------------------------------------------------------------------------------------------------------------------------------------------------------------------------------------------------------------------------------------------------------------------------------------------------------------------------------------------------------------------------------------------------------------------------------------------------------------------------------------------------------------------------------------------------------------------------------------------------------------------------------------------------------------------------------------------------------------------------------------------------------------------------------------------------------------------|----------------------------------------------------------------------------------------------------|------------------------------------------------------------------------------|-----------------------------------------------|--------------------------------------------------------------------------------------------------------------------------------------------------------------------------------|
| ı          | TRICK FEST, CAPITAL<br>ENGINEERING<br>COLLEGE, KHORDHA                                                                                                                                                                                                                                                                                                                                                                                                                                                                                                                                                                                                                                                                                                                                                                                                                                                                                                                                                                                                                                                                                                                                                                                                                                                                                                                                                                                                                                                                                                                                                                                                                                                                                                                                                                                                                                                                                                                                                                                                                                                                         | INDIVIDUAL                                                                                         | UNIVERSITY                                                                   | CULTURAL<br>(SONG)                            | ABHUIT SAHOO                                                                                                                                                                   |
| 2          | PARTITION OF THE PROPERTY OF THE PARTY OF TH |                                                                                                    | CULTURAL<br>(SKETCH)                                                         | DEBASHISH MOHARANA                            |                                                                                                                                                                                |
| 3          | CIZAR 2K23, COLLEGE<br>OF ENGINEEERING<br>BHUBANESWAR                                                                                                                                                                                                                                                                                                                                                                                                                                                                                                                                                                                                                                                                                                                                                                                                                                                                                                                                                                                                                                                                                                                                                                                                                                                                                                                                                                                                                                                                                                                                                                                                                                                                                                                                                                                                                                                                                                                                                                                                                                                                          | INDIVIDUAL                                                                                         | STATE                                                                        | SPORTS ( 200M<br>RACE GIRLS)                  | SABITA BAHUK                                                                                                                                                                   |
| 4          | MECATHLON 2022-23.<br>KRUPAJAL<br>ENGINEERING<br>COLLEGE<br>BHUBANESWAR                                                                                                                                                                                                                                                                                                                                                                                                                                                                                                                                                                                                                                                                                                                                                                                                                                                                                                                                                                                                                                                                                                                                                                                                                                                                                                                                                                                                                                                                                                                                                                                                                                                                                                                                                                                                                                                                                                                                                                                                                                                        | BHUBANESWAR  ECATHLON 2022-23.  KRUPAJAL  ENGINEERING INDIVIDUAL UNIVERSITY SPORTS(100M RACE BOYS) |                                                                              | SATYA PRAKASH SAHOO                           |                                                                                                                                                                                |
| 5          | MINTO CUP,<br>NALANDA INSTITUTE<br>OF TECHNOLOGY,<br>BHUBANESWAR                                                                                                                                                                                                                                                                                                                                                                                                                                                                                                                                                                                                                                                                                                                                                                                                                                                                                                                                                                                                                                                                                                                                                                                                                                                                                                                                                                                                                                                                                                                                                                                                                                                                                                                                                                                                                                                                                                                                                                                                                                                               | INDIVIDUAL                                                                                         | UNIVERSITY                                                                   | SPORTS<br>(BADMINTON)                         | SHANTI PARIDA<br>SUBHAJIT NISHANKA<br>SURYANARAYAN<br>TRIPATHY                                                                                                                 |
| 6          | INTER UNIVERSITY TENNIS CHAMPIONSHIP NALANDA INSTITUTE OF TECHNOLOGY, BHUBANESWAR                                                                                                                                                                                                                                                                                                                                                                                                                                                                                                                                                                                                                                                                                                                                                                                                                                                                                                                                                                                                                                                                                                                                                                                                                                                                                                                                                                                                                                                                                                                                                                                                                                                                                                                                                                                                                                                                                                                                                                                                                                              | TEAM                                                                                               | STATE                                                                        | SPORTS<br>(TENNIS)                            | NIKHIL NAYAK<br>PREMANANDA NAYAK<br>PRIYALI MANSINGH                                                                                                                           |
|            | RPL 2K23+ RAJADHANI<br>ENGINEERING<br>COLLEGE,<br>BRUBANESWAR                                                                                                                                                                                                                                                                                                                                                                                                                                                                                                                                                                                                                                                                                                                                                                                                                                                                                                                                                                                                                                                                                                                                                                                                                                                                                                                                                                                                                                                                                                                                                                                                                                                                                                                                                                                                                                                                                                                                                                                                                                                                  | TEAM                                                                                               | UNIVERSITY                                                                   | SPORTS<br>(FOOTBALL)                          | ASUTOSH PALAI ASIM KUMAR BISHOYI ASISH PARIDA BABULA NAIK BHABANI SHANKAR MOHANTA BIBHUTI BHUSAN PATRA BISHAL NAYAK (C) BISWARUP JENA CHINMAYA KUMAR MAHANTA CHITTARANJAN JENA |
|            | KEC WINTER CUP,<br>KRUPAJAL<br>ENGINUERING<br>COLLEGE,<br>BHUBANESWAR                                                                                                                                                                                                                                                                                                                                                                                                                                                                                                                                                                                                                                                                                                                                                                                                                                                                                                                                                                                                                                                                                                                                                                                                                                                                                                                                                                                                                                                                                                                                                                                                                                                                                                                                                                                                                                                                                                                                                                                                                                                          | INDIVIDUAL                                                                                         | STATE                                                                        | SPORTS<br>(CHESS)                             | PANCHANAN MALLICK                                                                                                                                                              |
|            | ENTHUSIA 2023,<br>GANDHI INSTITUTE<br>OF TECHNOLOGY<br>AND MANAGEMENT,<br>BHUBANESWAR                                                                                                                                                                                                                                                                                                                                                                                                                                                                                                                                                                                                                                                                                                                                                                                                                                                                                                                                                                                                                                                                                                                                                                                                                                                                                                                                                                                                                                                                                                                                                                                                                                                                                                                                                                                                                                                                                                                                                                                                                                          | INDIVIDUAL                                                                                         | STATE                                                                        | SPORTS<br>(CARROM<br>SINGLE)                  | PRAMOD KUMAR PALAI                                                                                                                                                             |