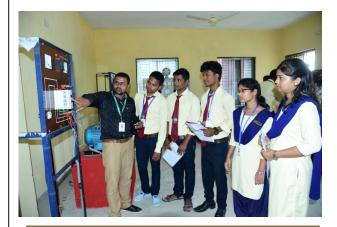

## Laboratories

Basic Electrical Engineering Lab

Network Theory Lab

Electrical Machine Lab

Power Electronics Lab

Power System Lab

Control & Instrumentation Lab

Laboratory Facilities for Department of EE & EEE