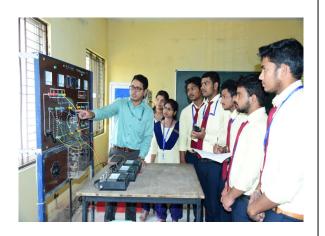

## Laboratories

Basic Electrical Engineering Lab

Network Theory Lab

Electrical Machine Lab

Power Electronics Lab

Power System Lab

Control & Instrumentation Lab

Laboratory Facilities for Department of EE & EEE